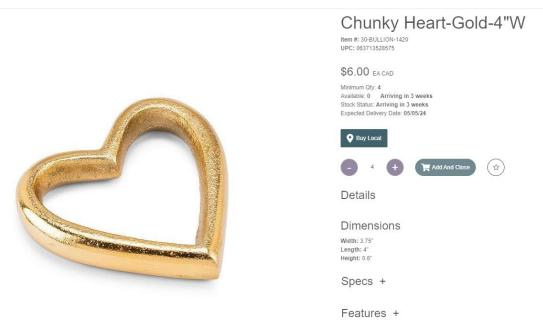

5. When you click into a product, you get the detailed product page. You can see more details about the product, change order quantities, and add the product to the cart

Add 30-BULLION-1420

6. The squares around the item will turn GREEN once the product has been added to the cart