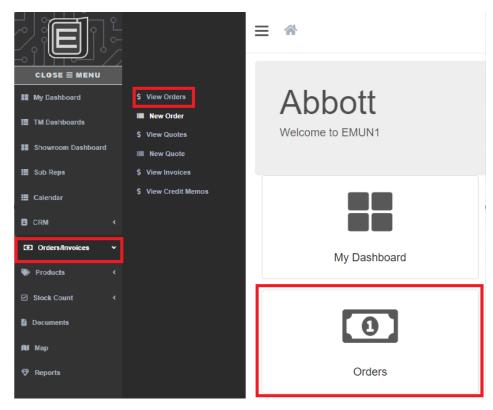

## **View Backorders**

1. Click on 'Orders' from the home screen or go to Order/Invoices > View Orders from the left side menu

- 2. Click on the filter icon the left
  - a. Expand 'ERP Status'
  - b. Check 'Back Order'